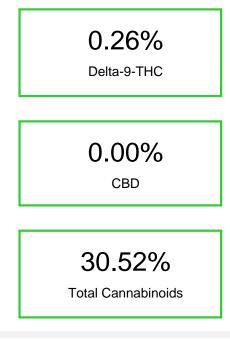

## Juicy Fruit

Sample Submitted: 11-02-2023; Report Date: 11-07-2023

Cannabinoid Profile by HPLC

Cannabinoid % wt mg/g CBDA 0.062 0.62 CBGA 1.165 11.65 CBG 0.08 0.8 THCVa 2.34 0.234 Delta-9-THC 0.263 2.63 THCA 28.72 287.17 **Total Cannabinoids** 30.52 305.2 254.48 **Calculated Total THC** 25.45 **Calculated CBD Yield** 0.05 0.54 Calculated Total THC = Delta-9-THC + 0.877 \* THCA Calculated Maximum CBD Yield = CBD + 0.877 \* CBDA