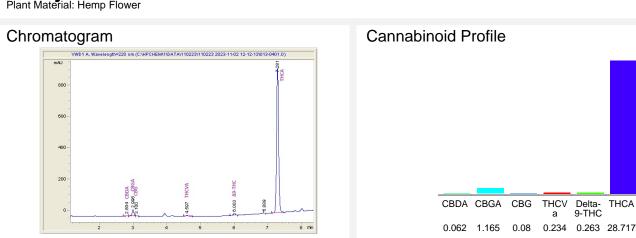

## Juicy Fruit

Sample Submitted: 11-02-2023; Report Date: 11-07-2023

Cannabinoid Profile by HPLC

Cannabinoid % wt mg/g CBDA 0.062 0.62 CBGA 1.165 11.65 CBG 0.08 0.8 THCVa 2.34 0.234 Delta-9-THC 0.263 2.63 THCA 28.72 287.17 **Total Cannabinoids** 30.52 305.2 254.48 **Calculated Total THC** 25.45 **Calculated CBD Yield** 0.05 0.54 Calculated Total THC = Delta-9-THC + 0.877 \* THCA Calculated Maximum CBD Yield = CBD + 0.877 \* CBDA

CBG

THCV Delta- THCA 9-THC

а

Marin Analytics, LLC 250 Bel Marin Keys Blvd, Suite D4 Novato, CA 94949

833-321-TEST / info@marinanalytics.com

**Mike Clemmons** Lab Manager

This sample has been tested by Marin Analytics, LLC using valid testing methodologies and a quality system. Values reported relate only to the sample tested. Marin Analytics, LLC makes no claims as to the efficacy, safety, or other risks associated with any detected or non-detected levels of any compounds reported herein. This Certificate shall not be reproduced except in full without the written approval of Marin Analytics, LLC. Copyright 2023 Marin Analytics, LLC All Rights Reserved.