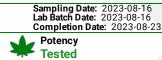

## **Certificate of Analysis**

**Compliance Test** 

Client Information:

UPLIFT CBD COMPANY

1975 3rd Ave S STE A ST. PETERSBURG, FL 33712

Order # UPL230815-060001 Order Date: 2023-08-15 Sample # AAET986

Batch # U35THCADI01 Batch Date: 2023-08-15 Extracted From: Hemp

Test Reg State: Florida

Production Facility: UPLIFT Health and

Production Date: 2023-08-15

Initial Gross Weight: 68.355 g

Number of Units: 2 Net Weight per Unit: 3500.000 mg

Product I mage

Total Active THC

| 业 Delta 8        | Delta 8/Delta 10 Potency 13 - (LCUV) |            |                                                 |                     |
|------------------|--------------------------------------|------------|-------------------------------------------------|---------------------|
| Specime          | en Weight: 100.330 mg                |            |                                                 | SOP13.052 (LCUV     |
| Analyte          | LOD<br>(%)                           | LOQ<br>(%) | Result (mg/g)                                   | (%)                 |
| Delta-8 THC      | 2.60E-5                              | 0.0125     | 718.530                                         | 71.853              |
| CBN              | 1.40E-5                              | 0.0125     | 40.790                                          | 4.079               |
| CBD              | 5.40E-5                              | 0.0125     | 14.950                                          | 1.495               |
| CBC              | 1.80E-5                              | 0.0125     | 7.250                                           | 0.725               |
| THCA-A           | 3.20E-5                              | 0.0125     | 1.600                                           | 0.160               |
| CBG              | 2.48E-4                              | 0.0125     | 0.380                                           | 0.038               |
| THCV             | 7.00E-6                              | 0.0125     | 0.360                                           | 0.036               |
| CBDA             | 1.00E-5                              | 0.0125     | <l0q< td=""><td><loq< td=""></loq<></td></l0q<> | <loq< td=""></loq<> |
| CBDV             | 6.50E-5                              | 0.0125     | <l0q< td=""><td><loq< td=""></loq<></td></l0q<> | <loq< td=""></loq<> |
| CBGA             | 8.00E-5                              | 0.0125     | <l0q< td=""><td><loq< td=""></loq<></td></l0q<> | <loq< td=""></loq<> |
| Delta-10 THC     | 3.00E-6                              | 0.0125     | <l0q< td=""><td><loq< td=""></loq<></td></l0q<> | <loq< td=""></loq<> |
| Delta-9 THC      | 1.30E-5                              | 0.0125     | <l0q< td=""><td><loq< td=""></loq<></td></l0q<> | <loq< td=""></loq<> |
| Delta6a10a-THC   | 8.47E-5                              | 0.0125     | <l0q< td=""><td><loq< td=""></loq<></td></l0q<> | <loq< td=""></loq<> |
| Total Active CBI |                                      |            | 14.950                                          | 1.495               |